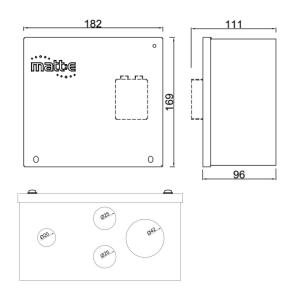

## **Dimensions and Specifications**

| Description              | Single Phase Voltage Monitoring and Protection Unit                                                                                                                  |
|--------------------------|----------------------------------------------------------------------------------------------------------------------------------------------------------------------|
| Input Volts              | Nominal input voltage Single Phase 230V 50Hz                                                                                                                         |
| Max Load                 | 32 amps                                                                                                                                                              |
| Load Management          | Pre set at 60A                                                                                                                                                       |
| CT Cable Length          | 1m                                                                                                                                                                   |
| Cable Entry Facility     | Bottom, 1 x 42mm 2 x 25mm 1 x 16mm                                                                                                                                   |
| Terminal Capacity        | 10.0mm2                                                                                                                                                              |
| Dimensions ( H x W x D ) | 169mm x 182mm x 111mm                                                                                                                                                |
| Weight                   | Approximately 3kG                                                                                                                                                    |
| Enclosure                | Mild Steel Powder Coated                                                                                                                                             |
| Ingress Protection       | IP2X                                                                                                                                                                 |
| Warranty                 | The matt:e <i>SP-EVCP-RC</i> is guaranteed for a period of 3 years from the date of purchase. This warranty is limited to the replacement of faulty components only. |