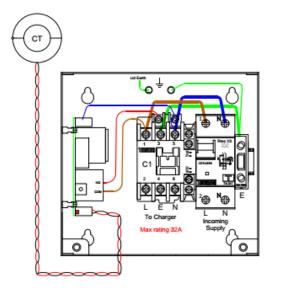

## SP-EVCP-RC (60)

Single Phase Voltage Monitoring and protection device with built in current limiting

The *SP-EVCP-RC* from matt:e incorporates our unique monitoring device that disconnects all poles including CPC in the event of a broken Neutral fault in line with Regulation 722.411.4.1(iv) and has the additional functionality for load curtailment in line with Regulation 722.311.20, isolating the charge point from the supply once the house consumption rises above the pre-set limit of 60amps and automatically restores the power to the charge point when the load falls back within a satisfactory level.

Creating a simple single connection centre that allows for compliant connection to the existing PME earthing facility without the use of Earth electrodes.

## **Product Features**

- Built in matt:e technology
- BS:767118th Edition A1 compliant
- NO EARTH ELECTRODES REQUIRED
- Load management with hard wired CT factory set at 60A
- CT with simple plug and play connection
- Built in 32amp Double Pole Type A RCBO
- Standard 3 Year parts warranty
- Mild steel IPX enclosure
- Designed and Built in the UK