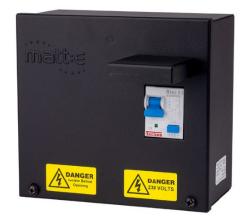

## SP-EVCP-R

Single Phase Voltage Monitoring and Protection Unit

## Are you installing electric vehicle charge points onto Single Phase PME infrastructures?

The *SP-EVCP-R* from matt:e is a simple single connection unit, which allows for the connection of 1 x 32amp single phase charge point to the existing PME earthing facility.

## **Product Features**

- Built in matt:e technology
- NO EARTH ELECTRODES REQUIRED
- BS:7671 18th Edition compliant
- Suitable for 1 x 32amp load
- Built in Type A RCBO
- Standard 3 Year parts warranty
- Simple wire in wire out connection
- Standard mild steel IP2X enclosure
- Designed and Built in the UK