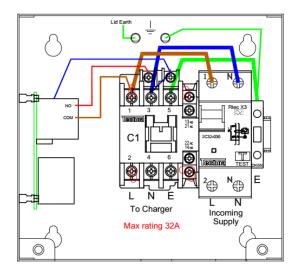

The unit incorporates our own unique monitoring device which disconnects all poles including CPC in the event of a fault and built in double pole Type A RCBO.

The matt:e **SP-EVCP-R** technology does not require earth rods or measuring electrodes to function correctly.

## **Product Features**

- Built in matt:e technology
- NO EARTH ELECTRODES REQUIRED
- BS:7671 18th Edition compliant
- Suitable for 1 x 32amp load
- Built in Type A RCBO
- Standard 3 Year parts warranty
- Simple wire in wire out connection
- Standard mild steel IP2X enclosure
- Designed and Built in the UK