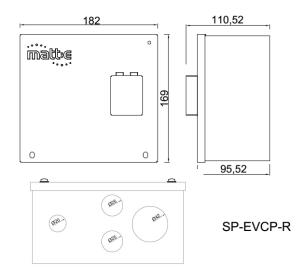

## **SP-EVCP-R** Dimensions and Specifications

| Description              | Single Phase Voltage Monitoring and Protection Unit                                                                                                                 |
|--------------------------|---------------------------------------------------------------------------------------------------------------------------------------------------------------------|
| Input Volts              | Nominal input voltage Single Phase 230V 50Hz                                                                                                                        |
| Max Load                 | 32 amps                                                                                                                                                             |
| Cable Entry Facility     | Bottom, 2 x 20mm                                                                                                                                                    |
| Terminal Capacity        | 10.0mm2                                                                                                                                                             |
| Dimensions ( H x W x D ) | 169mm x 182mm x 111mm                                                                                                                                               |
| Weight                   | Approximately 3kG                                                                                                                                                   |
| Enclosure                | Mild Steel Powder Coated                                                                                                                                            |
| Ingress Protection       | IP2X                                                                                                                                                                |
| Warranty                 | The matt:e <i>SP-EVCP-R</i> is guaranteed for a period of 3 years from the date of purchase. This warranty is limited to the replacement of faulty components only. |