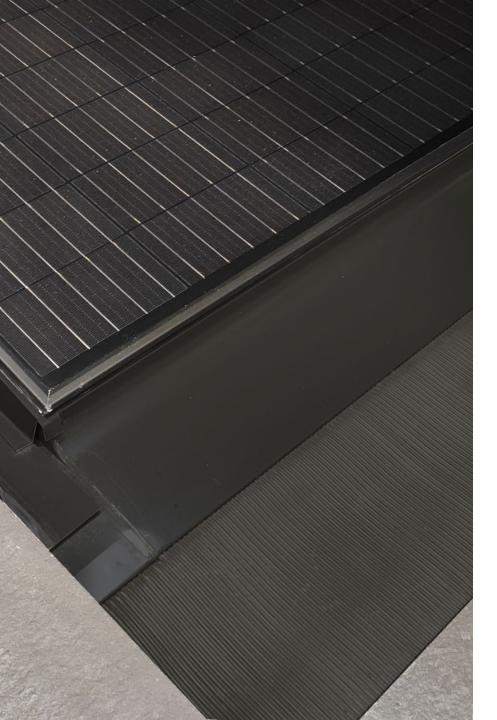

### G1 Flashings

- New panel dimensions requires different roofing kits
- Box labels have black background to reduce risk of mix-ups
- Opportunity to respond to customer feedback for a darker colour flashings to better blend with the panels