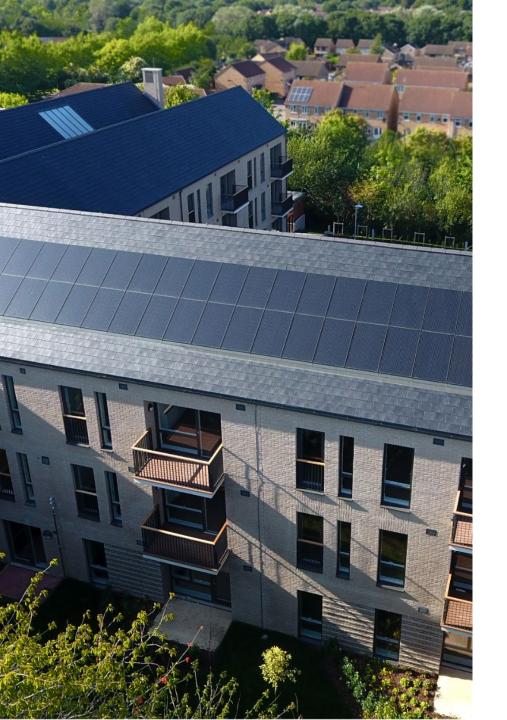

#### G1 Cell Size

- Most widely available among new cell formats
- 335Wp and 340Wp = 3 panels / kWp
- Increase total power from a roof area or... ....less panels needed to achieve target system size
- Positions Clearline fusion for higher power modules as cell technology develops