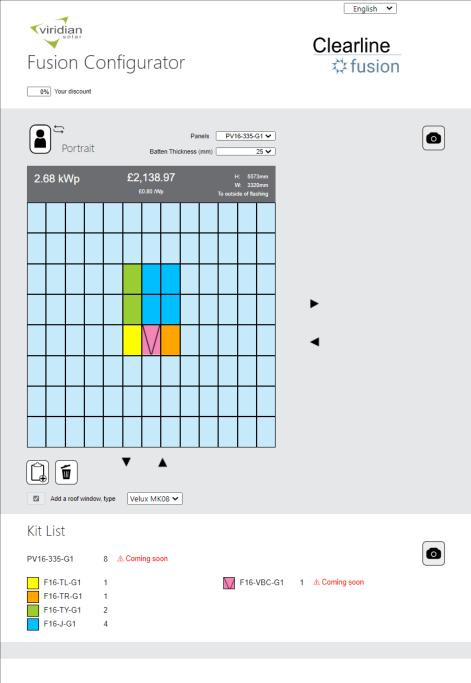

### Updated Configurator

- Available from Wednesday 17<sup>th</sup> Feb
- Update includes Velux centre bottom position (announcement due early March)
- New products flagged <u>▲ Coming soon</u> to warn customers to check availability