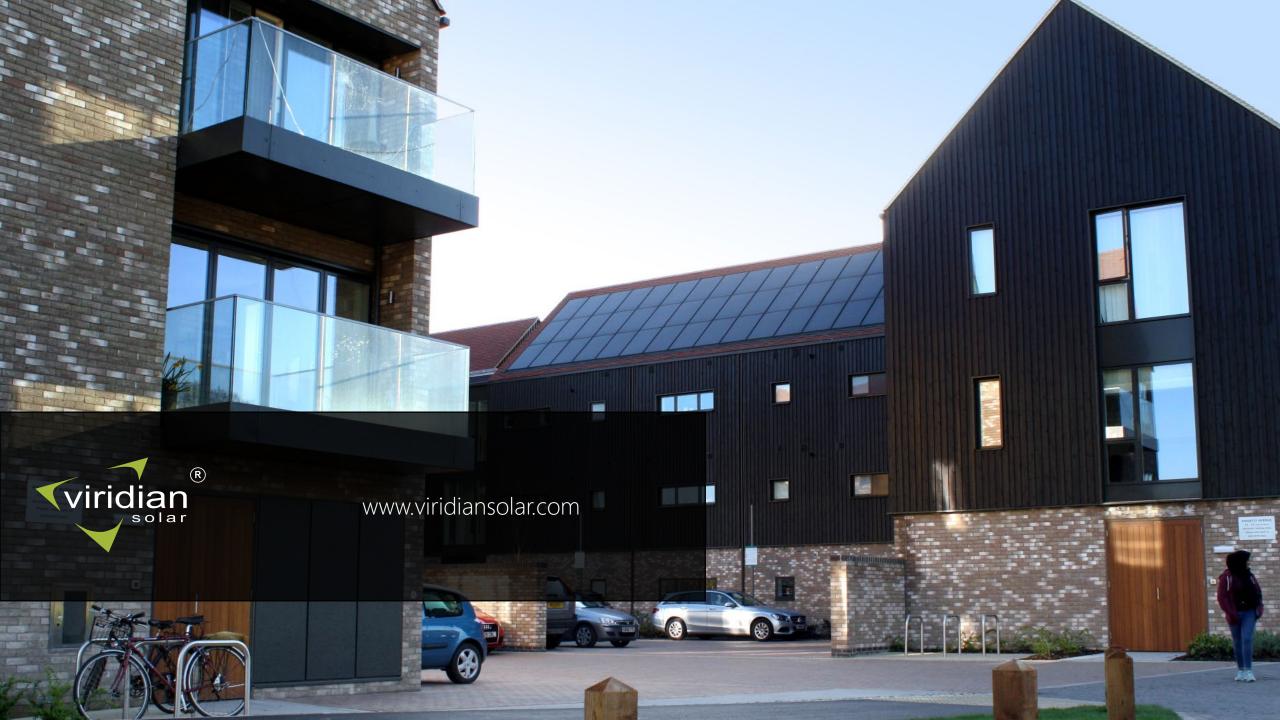

#### Half-cut Cells

Use of two parallel circuits in the module halves the current in the cells and gives technical benefits:

- Reduced resistance losses at cell connections for higher panel efficiency
- Each half is unaffected by shading on the other
- Lower heating effect from spot shading
- Greater resistance to mechanical stress in bending

#### G1 Cell Size

- Most widely available among new cell formats
- 335Wp and 340Wp = 3 panels / kWp
- Increase total power from a roof area or... ....less panels needed to achieve target system size
- Positions Clearline fusion for higher power modules as cell technology develops

### G1 Flashings

- New panel dimensions requires different roofing kits
- Box labels have black background to reduce risk of mix-ups
- Opportunity to respond to customer feedback for a darker colour flashings to better blend with the panels