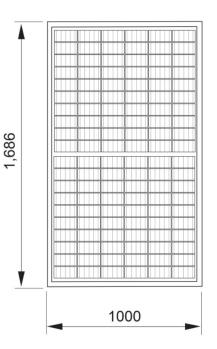

#### G1 Cell Size

- Most widely available among new cell formats
- 335Wp and 340Wp = 3 panels / kWp
- Increase total power from a roof area or... ....less panels needed to achieve target system size
- Positions Clearline fusion for higher power modules as cell technology develops