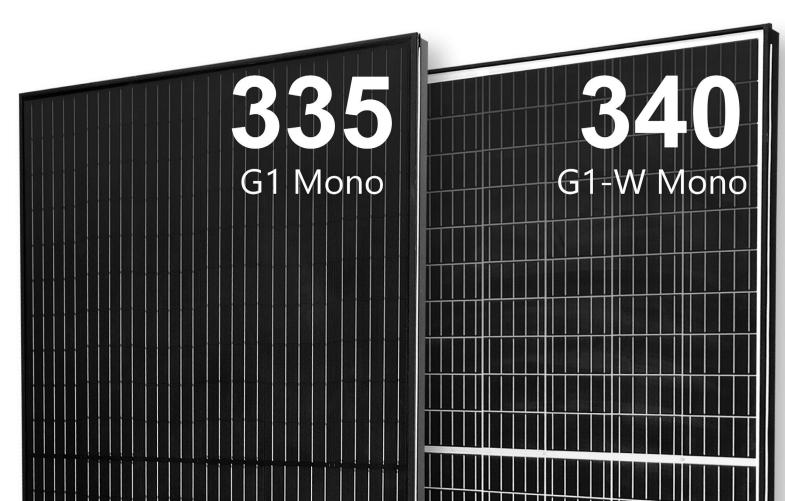

#### G1 Cell Size

- Most widely available among new cell formats
- 335Wp and 340Wp = 3 panels / kWp
- Increase total power from a roof area or... ....less panels needed to achieve target system size
- Positions Clearline fusion for higher power modules as cell technology develops