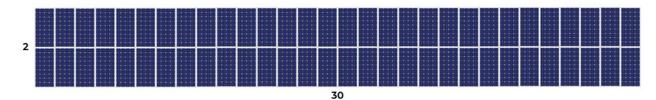

## **TERMINOLOGY & TABLE CONFIGURATION**

Modular is available in tables of up to a maximum of 60 panels (30 x 2). See below:

Maximum panels on one table: 60

Minimum panels on one table: 4

Tables can be between 4-60 panels in total, with a total site size of 1 megawatt output capacity.

Please note that the system supplied will be based on the total number and dimensions of the panels you have specified.

Any enquiries made with an odd number of panels, will be quoted for a system that is rounded up to the nearest even number.