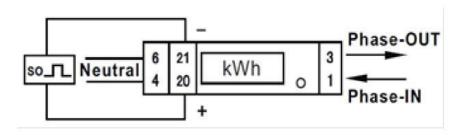

|
|------------------------|--------------------|
| Meter Type             | Single Phase Meter |
| Fitting Type           | DIN Rail           |
| Max Current (Amps)     | 45                 |
| MID Approved           | Yes                |
| Smart                  | No                 |
| Input Type             | Direct Connection  |
| Output Type            | Pulse/Modbus*      |
| Tariffs                | Single             |
| Import / Export        | Import Only        |
| Module Width           | 1                  |
| Availability           | Next Day           |
| Condition              | New                |
| Brand                  | Eastron            |
| Country of Manufacture | China              |
|                        |                    |



## **Wiring Diagram**