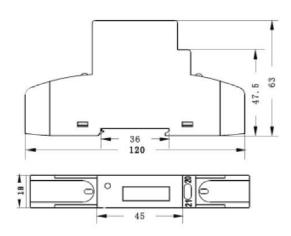

## **Dimensions**

| Product Code           | SDM120D-MID        |
|------------------------|--------------------|
| Meter Type             | Single Phase Meter |
| Fitting Type           | DIN Rail           |
| Max Current (Amps)     | 45                 |
| MID Approved           | Yes                |
| Smart                  | No                 |
| Input Type             | Direct Connection  |
| Output Type            | Pulse/Modbus*      |
| Tariffs                | Single             |
| Import / Export        | Import Only        |
| Module Width           | 1                  |
| Availability           | Next Day           |
| Condition              | New                |
| Brand                  | Eastron            |
| Country of Manufacture | China              |
|                        |                    |