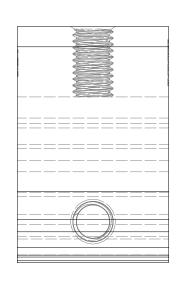

## S-5-K GRIP MINI **S-5-GXM 50 (INSERT)**

M8-1.25 THREADED HOLE

**BACK** 

LEFT

**FRONT** 

- 1. S-5-K GRIP MINI
- S-5-GXM 50 (700)
   M8-1.25 X 16MM HEX FLANGE BOLT
- 4. EXAMPLE PROFILE