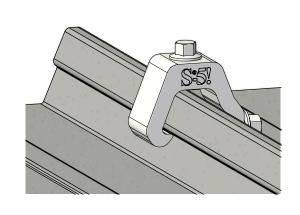

## S-5-K GRIP MINI **S-5-GXM 10 (INSERT)**

\_.59"\_ [15]

**RIGHT** 

**BACK** 

- Notes
  1. S-5-K GRIP MINI
- S-5-GXM 10 (406)
   M8-1.25 X 16MM HEX FLANGE BOLT
- 4. EXAMPLE PROFILE

## FOR STANDING SEAM SPECIFIC MECHANICAL LOAD TEST **INFORMATION AND CLAMP INSTALLATION INFORMATION PLEASE VISIT: WWW.S-5.COM**

M8-1.25 THREADED HOLE

| MATERIAL: 6000 SERIES AL              | METAL ROOF INNOVATIONS, LTD.  8655 TABLE BUTTE RD                                                                          |                                                   |                                                                                         |                           |                                         |  |  |  |
|---------------------------------------|----------------------------------------------------------------------------------------------------------------------------|---------------------------------------------------|-----------------------------------------------------------------------------------------|---------------------------|-----------------------------------------|--|--|--|
| EST ASSEMBLY WEIGHT:                  | The Right Way                                                                                                              | !                                                 | 8055 TABLE BUTTE RD<br>COLORADO SPRINGS, CO 80908<br>719-495-0518<br>719-495-0045 (FAX) |                           |                                         |  |  |  |
| SUPPLIED HARDWARE:                    |                                                                                                                            |                                                   |                                                                                         |                           |                                         |  |  |  |
| (2) M8-1.25 X 16MM (13MM HEX) 18/8 SS | TITLE S-5-K GRIP MINI WITH GXM 10 INSERT                                                                                   |                                                   |                                                                                         |                           |                                         |  |  |  |
| SCALE:                                | DRAWING NO.                                                                                                                | G47-A 2013                                        | DRAWN BY                                                                                | MS                        | DATE 02/15/2013                         |  |  |  |
| 1:0.75<br>OTHER:                      | S-51® PRODUCTS ARE PROTECT<br>6,164,033 (OTHERS ISSUED AND PE<br>UNDER THE PATENT COOPERATIO<br>INNOVATIONS, LTD. (LICENSO | NDING). EUROP<br>N TREATY WITH<br>OR OF S-5!® TEC | EAN PATENTS ARE A<br>I DIVISIONAL FILING                                                | LSO APPLIEI<br>RIGHTS RET | D FOR AND PENDING<br>FAINED. METAL ROOF |  |  |  |