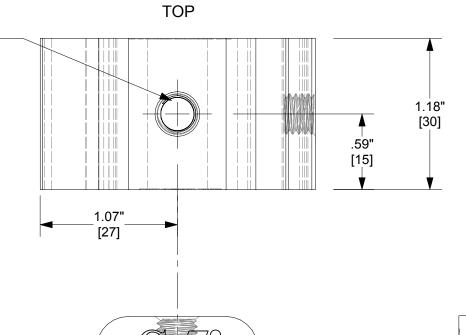

## S-5-K GRIP MINI **S-5-GXM 10 (INSERT)**

\_.59"\_ [15]

**RIGHT** 

**BACK** 

- Notes
  1. S-5-K GRIP MINI
- S-5-GXM 10 (406)
   M8-1.25 X 16MM HEX FLANGE BOLT
- 4. EXAMPLE PROFILE

## FOR STANDING SEAM SPECIFIC MECHANICAL LOAD TEST **INFORMATION AND CLAMP INSTALLATION INFORMATION PLEASE VISIT: WWW.S-5.COM**

M8-1.25 THREADED HOLE

| MATERIAL: 6000 SERIES AL              | METAL ROOF INNOVATIONS, LTD.  8655 TABLE BUTTE RD                                                                          |                                                   |                                                                                         |                           |                                         |  |  |  |
|---------------------------------------|----------------------------------------------------------------------------------------------------------------------------|---------------------------------------------------|-----------------------------------------------------------------------------------------|---------------------------|-----------------------------------------|--|--|--|
| EST ASSEMBLY WEIGHT:                  | The Right Way                                                                                                              | !                                                 | 8055 TABLE BUTTE RD<br>COLORADO SPRINGS, CO 80908<br>719-495-0518<br>719-495-0045 (FAX) |                           |                                         |  |  |  |
| SUPPLIED HARDWARE:                    |                                                                                                                            |                                                   |                                                                                         |                           |                                         |  |  |  |
| (2) M8-1.25 X 16MM (13MM HEX) 18/8 SS | TITLE S-5-K GRIP MINI WITH GXM 10 INSERT                                                                                   |                                                   |                                                                                         |                           |                                         |  |  |  |
| SCALE:                                | DRAWING NO.                                                                                                                | G47-A 2013                                        | DRAWN BY                                                                                | MS                        | DATE 02/15/2013                         |  |  |  |
| 1:0.75<br>OTHER:                      | S-51® PRODUCTS ARE PROTECT<br>6,164,033 (OTHERS ISSUED AND PE<br>UNDER THE PATENT COOPERATIO<br>INNOVATIONS, LTD. (LICENSO | NDING). EUROP<br>N TREATY WITH<br>OR OF S-5!® TEC | EAN PATENTS ARE A<br>I DIVISIONAL FILING                                                | LSO APPLIEI<br>RIGHTS RET | D FOR AND PENDING<br>FAINED. METAL ROOF |  |  |  |