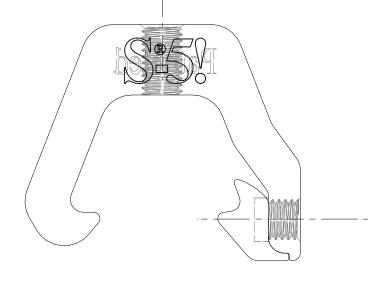

## S-5-K GRIP MINI **S-5-GXM 50 (INSERT)**

M8-1.25 THREADED HOLE

**BACK** 

LEFT

**FRONT** 

- 1. S-5-K GRIP MINI
- S-5-GXM 50 (700)
   M8-1.25 X 16MM HEX FLANGE BOLT
- 4. EXAMPLE PROFILE