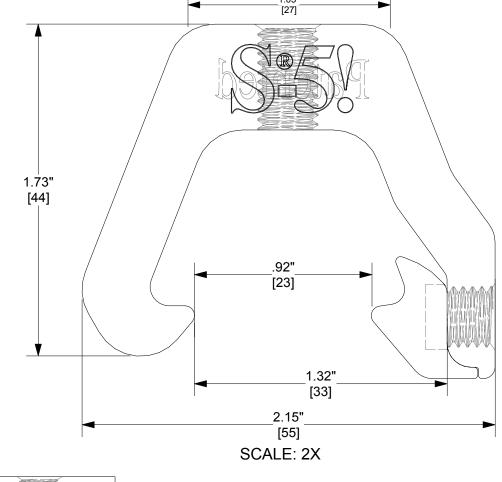

## S-5-K GRIP MINI **S-5-GXM 10 (INSERT)**

\_.59"\_ [15]

**RIGHT** 

**BACK** 

- Notes
  1. S-5-K GRIP MINI
- S-5-GXM 10 (406)
   M8-1.25 X 16MM HEX FLANGE BOLT
- 4. EXAMPLE PROFILE

## FOR STANDING SEAM SPECIFIC MECHANICAL LOAD TEST **INFORMATION AND CLAMP INSTALLATION INFORMATION PLEASE VISIT: WWW.S-5.COM**

M8-1.25 THREADED HOLE

| MATERIAL: 6000 SERIES AL              | METAL ROOF INNOVATIONS, LTD.  8655 TABLE BUTTE RD                                                                          |                                                   |                                                                                         |                           |                                         |  |  |  |
|---------------------------------------|----------------------------------------------------------------------------------------------------------------------------|---------------------------------------------------|-----------------------------------------------------------------------------------------|---------------------------|-----------------------------------------|--|--|--|
| EST ASSEMBLY WEIGHT:                  | The Right Way                                                                                                              | !                                                 | 8055 TABLE BUTTE RD<br>COLORADO SPRINGS, CO 80908<br>719-495-0518<br>719-495-0045 (FAX) |                           |                                         |  |  |  |
| SUPPLIED HARDWARE:                    |                                                                                                                            |                                                   |                                                                                         |                           |                                         |  |  |  |
| (2) M8-1.25 X 16MM (13MM HEX) 18/8 SS | TITLE S-5-K GRIP MINI WITH GXM 10 INSERT                                                                                   |                                                   |                                                                                         |                           |                                         |  |  |  |
| SCALE:                                | DRAWING NO.                                                                                                                | G47-A 2013                                        | DRAWN BY                                                                                | MS                        | DATE 02/15/2013                         |  |  |  |
| 1:0.75<br>OTHER:                      | S-51® PRODUCTS ARE PROTECT<br>6,164,033 (OTHERS ISSUED AND PE<br>UNDER THE PATENT COOPERATIO<br>INNOVATIONS, LTD. (LICENSO | NDING). EUROP<br>N TREATY WITH<br>OR OF S-5!® TEC | EAN PATENTS ARE A<br>I DIVISIONAL FILING                                                | LSO APPLIEI<br>RIGHTS RET | D FOR AND PENDING<br>FAINED. METAL ROOF |  |  |  |