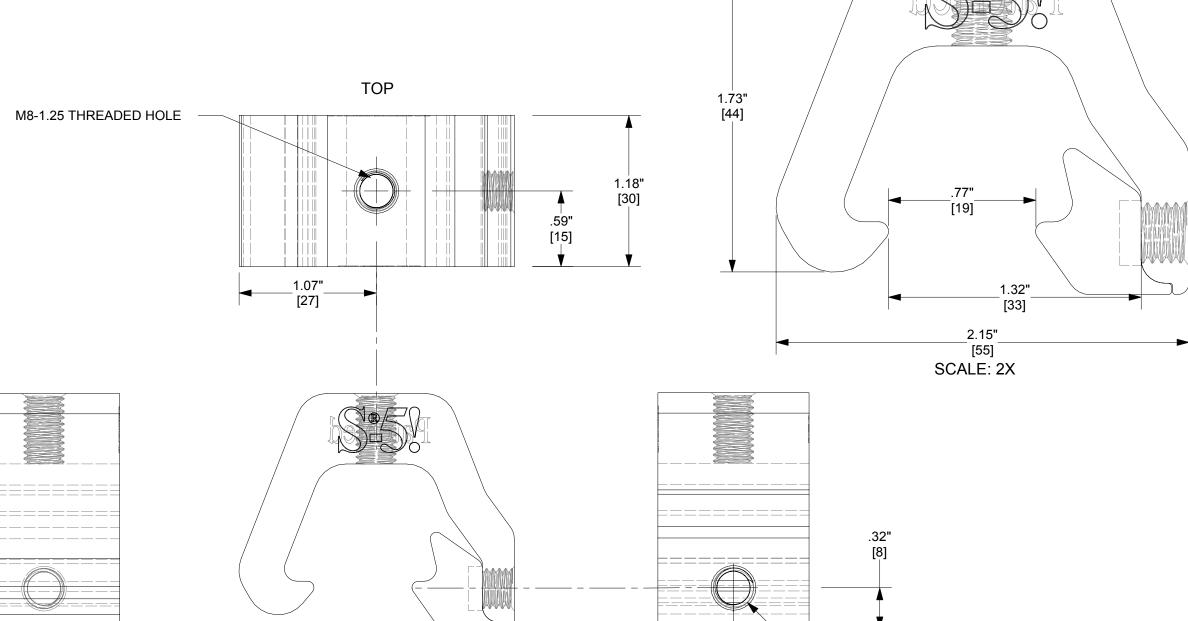

## S-5-K GRIP MINI **S-5-GXM 10 (INSERT)**

\_.59"\_ [15]

**RIGHT** 

**BACK** 

- Notes
  1. S-5-K GRIP MINI
- S-5-GXM 10 (406)
   M8-1.25 X 16MM HEX FLANGE BOLT
- 4. EXAMPLE PROFILE

## FOR STANDING SEAM SPECIFIC MECHANICAL LOAD TEST **INFORMATION AND CLAMP INSTALLATION INFORMATION PLEASE VISIT: WWW.S-5.COM**

M8-1.25 THREADED HOLE

| MATERIAL: 6000 SERIES AL              | METAL ROOF INNOVATIONS, LTD.  8655 TABLE BUTTE RD                                                                          |                                                   |                                                                                         |                           |                                         |  |  |  |
|---------------------------------------|----------------------------------------------------------------------------------------------------------------------------|---------------------------------------------------|-----------------------------------------------------------------------------------------|---------------------------|-----------------------------------------|--|--|--|
| EST ASSEMBLY WEIGHT:                  | The Right Way                                                                                                              | !                                                 | 8055 TABLE BUTTE RD<br>COLORADO SPRINGS, CO 80908<br>719-495-0518<br>719-495-0045 (FAX) |                           |                                         |  |  |  |
| SUPPLIED HARDWARE:                    |                                                                                                                            |                                                   |                                                                                         |                           |                                         |  |  |  |
| (2) M8-1.25 X 16MM (13MM HEX) 18/8 SS | TITLE S-5-K GRIP MINI WITH GXM 10 INSERT                                                                                   |                                                   |                                                                                         |                           |                                         |  |  |  |
| SCALE:                                | DRAWING NO.                                                                                                                | G47-A 2013                                        | DRAWN BY                                                                                | MS                        | DATE 02/15/2013                         |  |  |  |
| 1:0.75<br>OTHER:                      | S-51® PRODUCTS ARE PROTECT<br>6,164,033 (OTHERS ISSUED AND PE<br>UNDER THE PATENT COOPERATIO<br>INNOVATIONS, LTD. (LICENSO | NDING). EUROP<br>N TREATY WITH<br>OR OF S-5!® TEC | EAN PATENTS ARE A<br>I DIVISIONAL FILING                                                | LSO APPLIEI<br>RIGHTS RET | D FOR AND PENDING<br>FAINED. METAL ROOF |  |  |  |