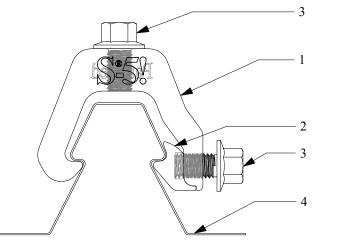

## S-5-K GRIP MINI **S-5-GXM 50 (INSERT)**

M8-1.25 THREADED HOLE

**BACK** 

LEFT

**FRONT** 

- 1. S-5-K GRIP MINI
- S-5-GXM 50 (700)
   M8-1.25 X 16MM HEX FLANGE BOLT
- 4. EXAMPLE PROFILE

## FOR STANDING SEAM SPECIFIC MECHANICAL LOAD TEST **INFORMATION AND CLAMP INSTALLATION INFORMATION PLEASE VISIT: WWW.S-5.COM**

| MATERIAL: 6000 SERIES AL              | METAL ROOF INNOVATIONS, LTD.  8655 TABLE BUTTE RD                                                                                                                                                                                                                             |                                            |          |    |                 |  |  |  |
|---------------------------------------|-------------------------------------------------------------------------------------------------------------------------------------------------------------------------------------------------------------------------------------------------------------------------------|--------------------------------------------|----------|----|-----------------|--|--|--|
| EST ASSEMBLY WEIGHT:                  | The Right Way!                                                                                                                                                                                                                                                                | COLORADO SPRINGS, CO 80908<br>719-495-0518 |          |    |                 |  |  |  |
| SUPPLIED HARDWARE:                    |                                                                                                                                                                                                                                                                               |                                            |          |    |                 |  |  |  |
| (2) M8-1.25 X 16MM (13MM HEX) 18/8 SS | S-5-K GRIP MINI WITH GXM 50 INSERT                                                                                                                                                                                                                                            |                                            |          |    |                 |  |  |  |
| SCALE:                                | DRAWING NO. KG47-                                                                                                                                                                                                                                                             | A 2013                                     | DRAWN BY | MS | DATE 02/15/2013 |  |  |  |
| 1:0.75                                | S-5!® PRODUCTS ARE PROTECTED BY                                                                                                                                                                                                                                               |                                            |          |    |                 |  |  |  |
| OTHER:                                | 6,164,033 (OTHERS ISSUED AND PENDING). EUROPEAN PATENTS ARE ALSO APPLIED FOR AND PENDING UNDER THE PATENT COOPERATION TREATY WITH DIVISIONAL FILING RIGHTS RETAINED. METAL ROOF INNOVATIONS, LTD. (LICENSOR OF S-51® TECHNOLOGY) AGGRESSIVELY PROSECUTES PATENT INFRINGEMENT. |                                            |          |    |                 |  |  |  |