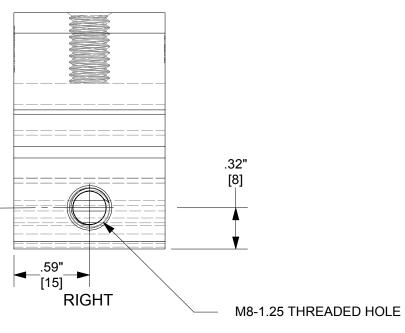

## S-5-K GRIP MINI **S-5-GXM 10 (INSERT)**

\_.59"\_ [15]

**RIGHT** 

**BACK** 

- Notes
  1. S-5-K GRIP MINI
- S-5-GXM 10 (406)
   M8-1.25 X 16MM HEX FLANGE BOLT
- 4. EXAMPLE PROFILE

## FOR STANDING SEAM SPECIFIC MECHANICAL LOAD TEST **INFORMATION AND CLAMP INSTALLATION INFORMATION PLEASE VISIT: WWW.S-5.COM**

M8-1.25 THREADED HOLE

| MATERIAL: 6000 SERIES AL              | METAL ROOF INNOVATIONS, LTD.  8655 TABLE BUTTE RD                                                                          |                                                   |                                                                                         |                           |                                         |  |  |  |
|---------------------------------------|----------------------------------------------------------------------------------------------------------------------------|---------------------------------------------------|-----------------------------------------------------------------------------------------|---------------------------|-----------------------------------------|--|--|--|
| EST ASSEMBLY WEIGHT:                  | The Right Way                                                                                                              | !                                                 | 8055 TABLE BUTTE RD<br>COLORADO SPRINGS, CO 80908<br>719-495-0518<br>719-495-0045 (FAX) |                           |                                         |  |  |  |
| SUPPLIED HARDWARE:                    |                                                                                                                            |                                                   |                                                                                         |                           |                                         |  |  |  |
| (2) M8-1.25 X 16MM (13MM HEX) 18/8 SS | TITLE S-5-K GRIP MINI WITH GXM 10 INSERT                                                                                   |                                                   |                                                                                         |                           |                                         |  |  |  |
| SCALE:                                | DRAWING NO.                                                                                                                | G47-A 2013                                        | DRAWN BY                                                                                | MS                        | DATE 02/15/2013                         |  |  |  |
| 1:0.75<br>OTHER:                      | S-51® PRODUCTS ARE PROTECT<br>6,164,033 (OTHERS ISSUED AND PE<br>UNDER THE PATENT COOPERATIO<br>INNOVATIONS, LTD. (LICENSO | NDING). EUROP<br>N TREATY WITH<br>OR OF S-5!® TEC | EAN PATENTS ARE A<br>I DIVISIONAL FILING                                                | LSO APPLIEI<br>RIGHTS RET | D FOR AND PENDING<br>FAINED. METAL ROOF |  |  |  |