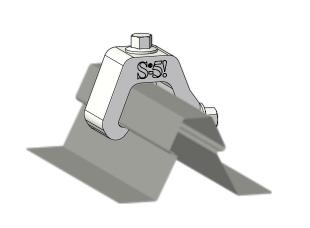

## S-5-K GRIP MINI **S-5-GXM 10 (INSERT)**

\_.59"\_ [15]

**RIGHT** 

**BACK** 

- Notes
  1. S-5-K GRIP MINI
- S-5-GXM 10 (406)
   M8-1.25 X 16MM HEX FLANGE BOLT
- 4. EXAMPLE PROFILE

## S-5-K GRIP MINI **S-5-GXM 50 (INSERT)**

M8-1.25 THREADED HOLE

**BACK** 

LEFT

**FRONT** 

- 1. S-5-K GRIP MINI
- S-5-GXM 50 (700)
   M8-1.25 X 16MM HEX FLANGE BOLT
- 4. EXAMPLE PROFILE