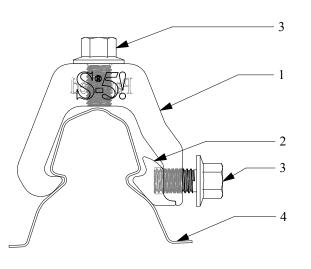

## S-5-K GRIP MINI **S-5-GXM 10 (INSERT)**

\_.59"\_ [15]

**RIGHT** 

**BACK** 

- Notes
  1. S-5-K GRIP MINI
- S-5-GXM 10 (406)
   M8-1.25 X 16MM HEX FLANGE BOLT
- 4. EXAMPLE PROFILE

## FOR STANDING SEAM SPECIFIC MECHANICAL LOAD TEST **INFORMATION AND CLAMP INSTALLATION INFORMATION PLEASE VISIT: WWW.S-5.COM**

M8-1.25 THREADED HOLE

| MATERIAL: 6000 SERIES AL              | METAL ROOF INNOVATIONS, LTD.  8655 TABLE BUTTE RD                                                                          |                                                   |                                                                                         |                           |                                         |  |  |  |
|---------------------------------------|----------------------------------------------------------------------------------------------------------------------------|---------------------------------------------------|-----------------------------------------------------------------------------------------|---------------------------|-----------------------------------------|--|--|--|
| EST ASSEMBLY WEIGHT:                  | The Right Way                                                                                                              | !                                                 | 8055 TABLE BUTTE RD<br>COLORADO SPRINGS, CO 80908<br>719-495-0518<br>719-495-0045 (FAX) |                           |                                         |  |  |  |
| SUPPLIED HARDWARE:                    |                                                                                                                            |                                                   |                                                                                         |                           |                                         |  |  |  |
| (2) M8-1.25 X 16MM (13MM HEX) 18/8 SS | TITLE S-5-K GRIP MINI WITH GXM 10 INSERT                                                                                   |                                                   |                                                                                         |                           |                                         |  |  |  |
| SCALE:                                | DRAWING NO.                                                                                                                | G47-A 2013                                        | DRAWN BY                                                                                | MS                        | DATE 02/15/2013                         |  |  |  |
| 1:0.75<br>OTHER:                      | S-51® PRODUCTS ARE PROTECT<br>6,164,033 (OTHERS ISSUED AND PE<br>UNDER THE PATENT COOPERATIO<br>INNOVATIONS, LTD. (LICENSO | NDING). EUROP<br>N TREATY WITH<br>OR OF S-5!® TEC | EAN PATENTS ARE A<br>I DIVISIONAL FILING                                                | LSO APPLIEI<br>RIGHTS RET | D FOR AND PENDING<br>FAINED. METAL ROOF |  |  |  |