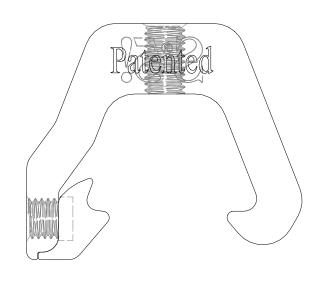

## S-5-K GRIP MINI **S-5-GXM 10 (INSERT)**

\_.59"\_ [15]

**RIGHT** 

**BACK** 

- Notes
  1. S-5-K GRIP MINI
- S-5-GXM 10 (406)
   M8-1.25 X 16MM HEX FLANGE BOLT
- 4. EXAMPLE PROFILE