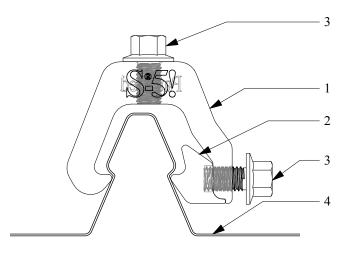

## S-5-K GRIP MINI **S-5-GXM 10 (INSERT)**

\_.59"\_ [15]

**RIGHT** 

**BACK** 

- Notes
  1. S-5-K GRIP MINI
- S-5-GXM 10 (406)
   M8-1.25 X 16MM HEX FLANGE BOLT
- 4. EXAMPLE PROFILE