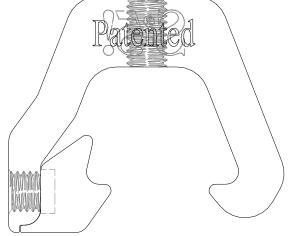

## S-5-K GRIP MINI **S-5-GXM 50 (INSERT)**

M8-1.25 THREADED HOLE

**BACK** 

LEFT

**FRONT** 

- 1. S-5-K GRIP MINI
- S-5-GXM 50 (700)
   M8-1.25 X 16MM HEX FLANGE BOLT
- 4. EXAMPLE PROFILE

## FOR STANDING SEAM SPECIFIC MECHANICAL LOAD TEST **INFORMATION AND CLAMP INSTALLATION INFORMATION PLEASE VISIT: WWW.S-5.COM**

| MATERIAL: 6000 SERIES AL              | METAL ROOF INNOVATIONS, LTD.  8655 TABLE BUTTE RD                                                                                                                                                                                                                             |                                            |          |    |                 |  |  |  |
|---------------------------------------|-------------------------------------------------------------------------------------------------------------------------------------------------------------------------------------------------------------------------------------------------------------------------------|--------------------------------------------|----------|----|-----------------|--|--|--|
| EST ASSEMBLY WEIGHT:                  | The Right Way!                                                                                                                                                                                                                                                                | COLORADO SPRINGS, CO 80908<br>719-495-0518 |          |    |                 |  |  |  |
| SUPPLIED HARDWARE:                    |                                                                                                                                                                                                                                                                               |                                            |          |    |                 |  |  |  |
| (2) M8-1.25 X 16MM (13MM HEX) 18/8 SS | S-5-K GRIP MINI WITH GXM 50 INSERT                                                                                                                                                                                                                                            |                                            |          |    |                 |  |  |  |
| SCALE:                                | DRAWING NO. KG47-                                                                                                                                                                                                                                                             | A 2013                                     | DRAWN BY | MS | DATE 02/15/2013 |  |  |  |
| 1:0.75                                | S-5!® PRODUCTS ARE PROTECTED BY                                                                                                                                                                                                                                               |                                            |          |    |                 |  |  |  |
| OTHER:                                | 6,164,033 (OTHERS ISSUED AND PENDING). EUROPEAN PATENTS ARE ALSO APPLIED FOR AND PENDING UNDER THE PATENT COOPERATION TREATY WITH DIVISIONAL FILING RIGHTS RETAINED. METAL ROOF INNOVATIONS, LTD. (LICENSOR OF S-51® TECHNOLOGY) AGGRESSIVELY PROSECUTES PATENT INFRINGEMENT. |                                            |          |    |                 |  |  |  |