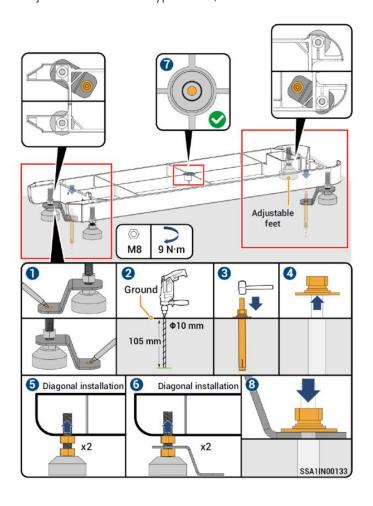

### **Product Introduction**

Adjustable ground-mounted installation is achieved by the new Installation kit which contains adjustable feet and Z type steels, the installation method and the post-Installation view are as follows.

Note: In earthquake-prone areas, avoid the adjustable ground-mounted installation method.

Date: 2024/11/5