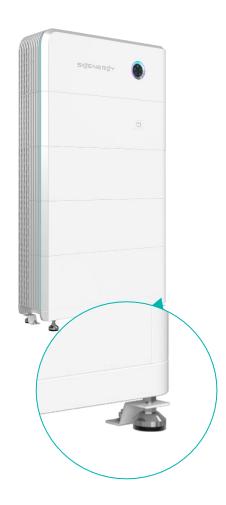

## Background

In situations where the ground is uneven, we have introduced a new ground-mounted installation kit that includes the adjustable levelers feet to enhance installation flexibility for SigenStor.

### **Product Introduction**

Adjustable ground-mounted installation is achieved by the new Installation kit which contains adjustable feet and Z type steels, the installation method and the post-Installation view are as follows.