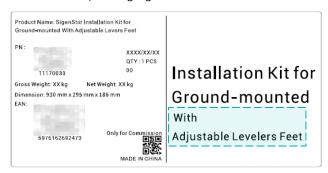

### Other Information

1. The outer packaging label (You can find the label on the packing box as below).

2. Installation Kit for Ground-mounted with Adjustable Levelers Feet Packing list

#### Installation Kit for Ground-mounted with Adjustable Levelers Feet