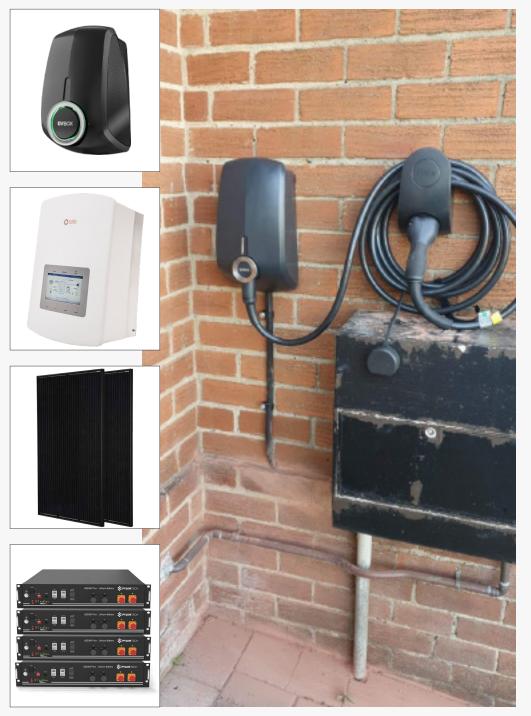

## THE SYSTEM:

- EVBox Elvi Charge Point
- 310W JA Solar Panels
- Solis 5kW Hybrid Inverter
- <u>9.6kWh Pylon Tech Batteries</u>

Location:
Newcastle, UK
Client:

**EV Charger:** EVBox

**Inverter:** Solis

**Battery:** Pylon Tech

**Panels:** JA Solar