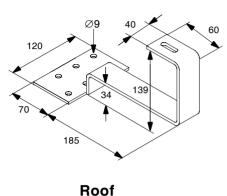

## SCHUCO SOLAR PRODUCTS Installation systems SOLAR THERMAL TRANSFER/PHOTOVOLTAICS Roof anchors

Roof anchors Pantile-5

anchors Pantile-6

| Article number:<br>Description:                            | 231 681<br>Roof anchor<br>pantile-5/2                                                                                                                          |
|------------------------------------------------------------|----------------------------------------------------------------------------------------------------------------------------------------------------------------|
| Content:                                                   | <ol> <li>roof anchors</li> <li>interlocking bolts</li> <li>washers</li> <li>M8 nuts</li> </ol>                                                                 |
| Article number:<br>Description:                            | 231 682<br>Roof anchor<br>pantile-5/100                                                                                                                        |
| Content:                                                   | 100 roof anchors                                                                                                                                               |
| Article number:<br>Description:                            | 231 683<br>Roof anchor<br>pantile-5/500                                                                                                                        |
| Content:                                                   | 500 roof anchors                                                                                                                                               |
| Article number:<br>Description:                            | 231 268<br>Roof anchor pantile-6                                                                                                                               |
| Content:                                                   | <ol> <li>roof anchors</li> <li>interlocking bolts</li> <li>washers</li> <li>M8 nuts</li> </ol>                                                                 |
| roof anchor pantile-5/2 (A pantile-6 (Art. No. 231 268), t | tem to a pan tile roof. In the case of<br>rt. No. 231 681) and roof anchor<br>the interlocking bolt must be pre-fitted<br>3 nut must be pre-fitted on the roof |

## **Roof anchor – pantile**

The position of the roof rafters must be taken into account when fixing the pantile-5 and pantile-6 roof anchors. There is then usually no need to use the mounting battens supplied in the on-roof installation kit.

## Features

- Stainless steel interlocking bolt (only for pantile-5/2 and pantile-6 roof anchors).
- Stainless steel roof anchors
- High mechanical load-bearing capacity
- Easy to align mounting rails
- Proof of structural integrity