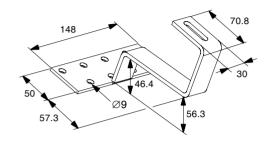

## SCHUCO SOLAR PRODUCTS Installation systems SOLAR THERMAL TRANSFER/PHOTOVOLTAICS Roof anchors

Roof anchors Pantile-5

anchors Pantile-6

| Article number:<br>Description:                            | 231 681<br>Roof anchor<br>pantile-5/2                                                                                                                          |
|------------------------------------------------------------|----------------------------------------------------------------------------------------------------------------------------------------------------------------|
| Content:                                                   | <ol> <li>roof anchors</li> <li>interlocking bolts</li> <li>washers</li> <li>M8 nuts</li> </ol>                                                                 |
| Article number:<br>Description:                            | 231 682<br>Roof anchor<br>pantile-5/100                                                                                                                        |
| Content:                                                   | 100 roof anchors                                                                                                                                               |
| Article number:<br>Description:                            | 231 683<br>Roof anchor<br>pantile-5/500                                                                                                                        |
| Content:                                                   | 500 roof anchors                                                                                                                                               |
| Article number:<br>Description:                            | 231 268<br>Roof anchor pantile-6                                                                                                                               |
| Content:                                                   | <ol> <li>roof anchors</li> <li>interlocking bolts</li> <li>washers</li> <li>M8 nuts</li> </ol>                                                                 |
| roof anchor pantile-5/2 (A pantile-6 (Art. No. 231 268), t | tem to a pan tile roof. In the case of<br>rt. No. 231 681) and roof anchor<br>the interlocking bolt must be pre-fitted<br>3 nut must be pre-fitted on the roof |

## **Roof anchor – pantile**

The position of the roof rafters must be taken into account when fixing the pantile-5 and pantile-6 roof anchors. There is then usually no need to use the mounting battens supplied in the on-roof installation kit.

## Features

- Stainless steel interlocking bolt (only for pantile-5/2 and pantile-6 roof anchors).
- Stainless steel roof anchors
- High mechanical load-bearing capacity
- Easy to align mounting rails
- Proof of structural integrity