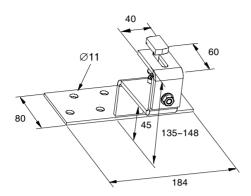

## Roof anchor - pantile

The position of the roof rafters must be taken into account when fixing the pantile-4 roof anchors. There is then usually no need to use the mounting battens supplied in the on-roof installation