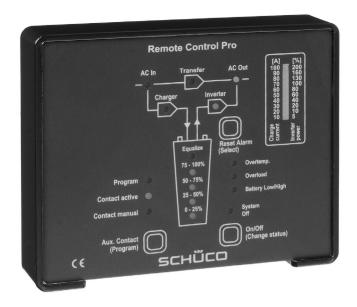

## **Remote Control Pro**

The **Remote Control Pro** is suitable for stand-alone inverters 1600 Pro and 4000 Pro.

The remote control incorporates all the operating elements and displays.

This device is suitable for surface mounting and for installation in control panels.

It can also be used to program the stand-alone inverters 1600 Pro and 4000 Pro.

## Quality features, certificates

- Easy to install
- Comfortable, remote operation of stand-alone inverters
- Easy-to-read display of battery and inverter status
- CE compliance