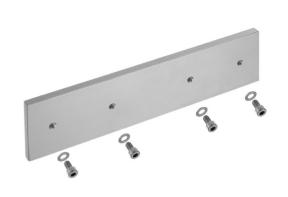

| Article number:<br>Description: | 231 306<br>Profile connector,<br>single                                           | Article number:<br>Description: | 231 304<br>Profile connector,<br>double                                                                   |
|---------------------------------|-----------------------------------------------------------------------------------|---------------------------------|-----------------------------------------------------------------------------------------------------------|
| Content:                        | 1 connector piece<br>80 x 8 x 294 mm<br>4 M8 x 14 socket head screws<br>4 washers | Content:                        | 1 connector piece<br>80/40/4 x 294 mm<br>4 M8 x 60 socket head screws<br>4 M8 hexagonal nuts<br>4 washers |
| Material:                       | Aluminium <sub>Natural</sub>                                                      | Material:                       | Aluminium <sub>Natural</sub>                                                                              |

## Profile connector, single

**Use:** For statically determined connection of single crossbeams (231 308).

## **Features**

- Quick and easy assembly
- Weather-resistant aluminium
- Proof of structural integrity