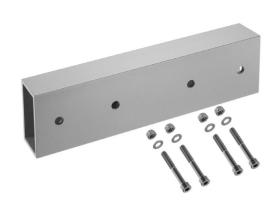

| Article number:<br>Description: | 231 306<br>Profile connector,<br>single                                           | Article number:<br>Description: | 231 304<br>Profile connector,<br>double                                                                   |
|---------------------------------|-----------------------------------------------------------------------------------|---------------------------------|-----------------------------------------------------------------------------------------------------------|
| Content:                        | 1 connector piece<br>80 x 8 x 294 mm<br>4 M8 x 14 socket head screws<br>4 washers | Content:                        | 1 connector piece<br>80/40/4 x 294 mm<br>4 M8 x 60 socket head screws<br>4 M8 hexagonal nuts<br>4 washers |
| Material:                       | Aluminium <sub>Natural</sub>                                                      | Material:                       | Aluminium <sub>Natural</sub>                                                                              |

## Profile connector, double

**Use:** For statically determined connection of double crossbeams (231 307).

## **Features**

- Quick and easy assembly
- Weather-resistant aluminium
- Proof of structural integrity

Aluminium<sub>Natural</sub>: Plate finish (similar to RAL 7035, light grey)

 $Aluminium_{Natural}$ : Plate finish (similar to RAL 7035, light grey)