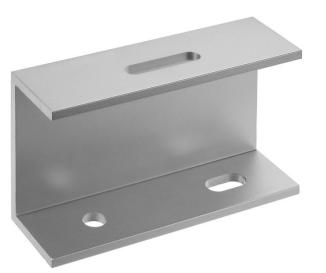

## SOLAR PRODUCTS SOLAR THERMAL TRANSFER/PHOTOVOLTAICS

sснѿсо

| Article number:<br>Description: | 231 286<br>Hanger bolt adapters,<br>double    | Hanger bolt adapters, double<br>Hanger bolt adapters, double - made from weather-resistant<br>aluminium for use with hanger bolts.<br>Material: Plate finish aluminium, similar to RAL 7035 |
|---------------------------------|-----------------------------------------------|---------------------------------------------------------------------------------------------------------------------------------------------------------------------------------------------|
| Content:                        | 1                                             |                                                                                                                                                                                             |
|                                 |                                               | Features                                                                                                                                                                                    |
|                                 |                                               | Weather-resistant aluminium                                                                                                                                                                 |
|                                 |                                               | Quick and easy assembly                                                                                                                                                                     |
|                                 |                                               |                                                                                                                                                                                             |
| Article number:<br>Description: | 231 285<br>Hanger bolt adapters,<br>double/10 |                                                                                                                                                                                             |
| Content:                        | 10                                            |                                                                                                                                                                                             |
|                                 |                                               |                                                                                                                                                                                             |
|                                 |                                               |                                                                                                                                                                                             |
|                                 |                                               |                                                                                                                                                                                             |
|                                 |                                               |                                                                                                                                                                                             |
|                                 |                                               |                                                                                                                                                                                             |
|                                 |                                               |                                                                                                                                                                                             |
|                                 |                                               |                                                                                                                                                                                             |
|                                 |                                               |                                                                                                                                                                                             |
|                                 |                                               |                                                                                                                                                                                             |
|                                 |                                               |                                                                                                                                                                                             |
| 11 14 Data choot                |                                               |                                                                                                                                                                                             |