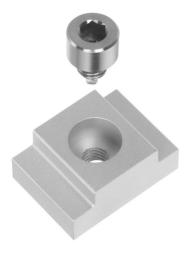

| Description: | Anti-slip kit      |
|--------------|--------------------|
| Contents:    | 20 Anti-slip units |

**Article number:** 

Material: Aluminium<sub>Natural</sub>/stainless steel

231 170

20 Punching screws, 11 mm

## Anti-slip kit

The **anti-slip kit** is used for the side fixing of mounting rails 1–3 when using cruciform bracket kit 1 (221 926) and cruciform bracket kit 2 (221 828).

## **Features**

- Easy to insert into mounting rails
- High mechanical load-bearing capacity
- Slides sideways for quick and easy securing
- Weather-resistant aluminium

 $Aluminium_{Natural}$ : Plate finish (similar to RAL 7035, light grey)