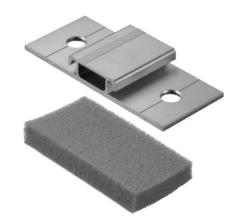

Description: Cruciform bracket kit 2

Contents: 50 cruciform brackets

Area: 94 x 40 mm 2 x 5.5 mm Ø holes

insulating strips in accordance with DIN 18542, 20% compressed

## Installation kit 2 (crane assistance)

Cruciform bracket kit 2 is used in on-roof installations for fitting base profiles 1-3 directly onto fluted aluminium roofs. Sealed to the building structure using insulating tape in accordance with DIN 18542

## **Features**

- Quick and easy assembly brackets slide onto mounting rails from the side
- High mechanical load-bearing capacity
- Weather-resistant aluminium
- Proof of structural integrity

Aluminium<sub>Natural</sub>: Plate finish (similar to RAL 7035, light grey)