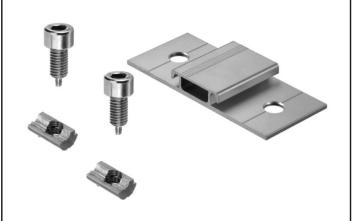

Article number: 221 926
Description: Cruciform bracket kit 1

Contents: 50 cruciform brackets
Area: 94 x 40 mm
2 x 9 mm Ø holes
100 anchor blocks

100 punching screws Length: 17.5 mm

Cruciform bracket kit 1

Cruciform bracket kit 1 is used in roof-mounted installations for attaching mounting rails 1-3 to vertically positioned mounting

## **Features**

- Quick and easy assembly brackets slide onto mounting rails from the side
- High mechanical load-bearing capacity
- Weather-resistant aluminium
- · Proof of structural integrity

Article number: 221 828