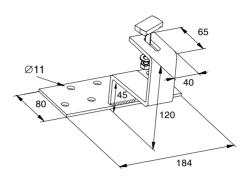

## Installation systems Roof anchors

Article number: 221 369
Description: Roof anchor pantile-3

Content:

roof anchorsinterlocking boltswashersM8 nuts

Article number: Description:

231 679 Roof anchor pantile-3/100

Content:

100 roof anchors

Article number: 221 922
Description: Roof anchor pantile-3/500

Content:

500 roof anchors

To fix the roof-mounted system to a pantile roof. When using the pantile-3 roof anchor (Art. No. 221 369), the interlocking bolt is pre-fitted to the roof anchor with the washer and M8 nut.

## Roof anchor - pantile

The position of the roof rafters must be taken into account when fixing the pantile-3 roof anchors. There is then usually no need to use the mounting battens supplied in the on-roof installation kit.