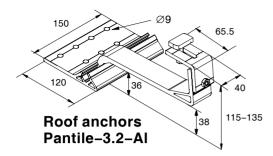

| Article number: | 221 856            |
|-----------------|--------------------|
| Description:    | Roof anchor        |
|                 | pantile-3.1-Al/100 |

Content: 100 roof anchors

| Article number:<br>Description: | 221 850<br>Roof anchor<br>pantile-3.2-Al                                                          |
|---------------------------------|---------------------------------------------------------------------------------------------------|
| Content:                        | <ul><li>2 roof anchors</li><li>2 interlocking bolts</li><li>2 washers</li><li>2 M8 nuts</li></ul> |

| Article number: | 231 096            |
|-----------------|--------------------|
| Description:    | Roof anchor        |
|                 | pantile-3.2-Al/100 |
|                 |                    |

Content: 100 roof anchors

To fix the roof-mounted system to a pantile roof. In the case of roof anchor pantile–3.1–Al (Art. No. 221 822) and roof anchor pantile–3.2–Al (Art. No. 221 850), the interlocking bolt must be pre–fitted with the washer and the M8 nut must be pre–fitted on the roof anchor.