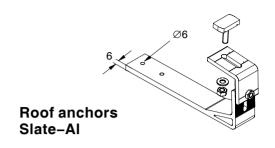

| Content: | 100 | roof anchors |
|----------|-----|--------------|
|          |     |              |

| Article number:<br>Description: | 221 823<br>Roof anchor<br>slate-Al                                                                |  |
|---------------------------------|---------------------------------------------------------------------------------------------------|--|
| Content:                        | <ul><li>2 roof anchors</li><li>2 interlocking bolts</li><li>2 washers</li><li>2 M8 nuts</li></ul> |  |
|                                 |                                                                                                   |  |

In the case of roof anchor plain tile-Al (Art. No. 221 824) and roof anchor slate-Al (Art. No. 231 071), the interlocking bolt is pre-fitted to the roof anchor with washer and M8 nut.