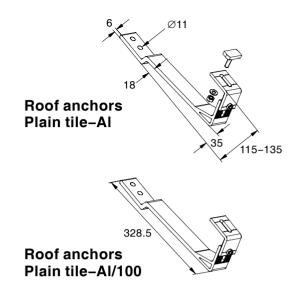

| Article number:<br>Description: | 221 824<br>Roof anchor -<br>plain tile -Al                                                        |
|---------------------------------|---------------------------------------------------------------------------------------------------|
| Content:                        | <ul><li>2 roof anchors</li><li>2 interlocking bolts</li><li>2 washers</li><li>2 M8 nuts</li></ul> |
| Article number:<br>Description: | 231 070<br>Roof anchor -                                                                          |

In the case of roof anchor plain tile-Al (Art. No. 221 824) and roof anchor slate-Al (Art. No. 231 071), the interlocking bolt is pre-fitted to the roof anchor with washer and M8 nut.