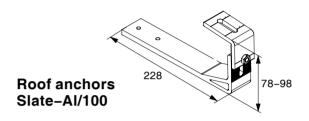

| 6lata_A1/100 | Article number:<br>Description: | 231 071<br>Roof anchor<br>slate-Al/100 |  |
|--------------|---------------------------------|----------------------------------------|--|
|              | Content:                        | 100 roof anchors                       |  |