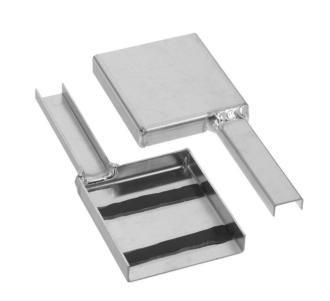

# Coupling plate, side

The **side coupling plate** is used to extend the side integrated roof mullion vertically.

2

Material: Aluminium plate finish, similar to RAL 7035

### Important:

Maximum 2 integrated roof mullions (each 5.85 m) can be joined. This is to ensure the best possible flow of rainwater.

### **Features**

- Weather-resistant aluminium
- Quick and easy assembly
- Sealed using butyl strip