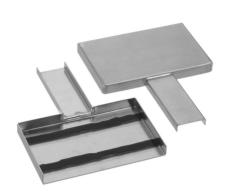

## Coupling plate, centre

The **centre coupling plate** is used to extend the centre integrated roof mullion vertically.

Material: Aluminium plate finish, similar to RAL 7035

#### Important:

Maximum 2 integrated roof mullions (each 5.85 m) can be joined. This is to ensure the best possible flow of rainwater.

# Features

- Weather-resistant aluminium
- Quick and easy assembly
- Sealed using butyl strip