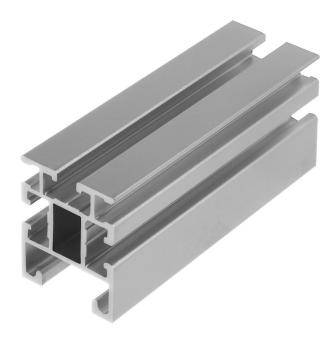

## Mounting rail 3

**Mounting rail 3** is used in the on-roof installation of PV Light and flat-roof installation of standard PV modules.

The modules are attached to the mounting rails using retaining brackets. The mounting rails can be mounted on roof anchors or other substructures using interlocking bolts.

## **Features**

- Quick and easy assembly
- Weather-resistant aluminium
- Flexible arrangement of module arrays
- · Proof of structural integrity

Aluminium<sub>Natural</sub>: Plate finish (similar to RAL 7035, light grey)