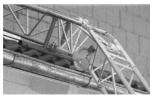

Structural elements 4 pieces; 2 m long Structural element 1 piece; 1 m long

Quick release mechanisms

Wheel unit

Adjustable from  $0^{\circ}$  to  $70^{\circ}$ Curved element Transport platform Roller with parachute (spring blocking system)

8 pieces

Dimensions:

Length (minus curved element): 9.5 m

Builders' hoist, extendable to a max. of 15 m (structural elements)

Galvanised steel Material:

Supporting surface: 150 kg (independent of slant)

Stopping device (automatic): Individually adjustable safety