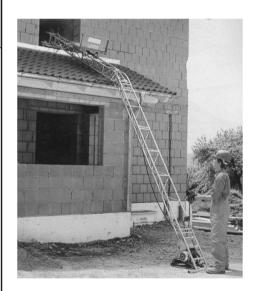

## Equipment Tools/Commissioning

221 519 **Article number: Description: Builders' hoist** 

Contents:

230 V/0.75 kW hoist Hoist Cable 32 metres

With emergency stop button

Remote control Limit switch Head piece

Structural elements 4 pieces; 2 m long Structural element 1 piece; 1 m long

Quick release mechanisms

Wheel unit

Adjustable from  $0^{\circ}$  to  $70^{\circ}$ Curved element Transport platform Roller with parachute (spring blocking system)

8 pieces

Dimensions:

Length (minus curved element): 9.5 m

Builders' hoist, extendable to a max. of 15 m (structural elements)

Galvanised steel Material:

Supporting surface: 150 kg (independent of slant)

Stopping device (automatic): Individually adjustable safety