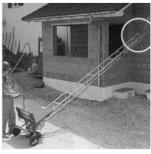

## Equipment Tools/Commissioning

221 519 **Article number: Description: Builders' hoist** 

Contents:

230 V/0.75 kW hoist Hoist Cable 32 metres

With emergency stop button

Remote control Limit switch Head piece

Structural elements 4 pieces; 2 m long Structural element 1 piece; 1 m long

Quick release mechanisms

Wheel unit

Adjustable from  $0^{\circ}$  to  $70^{\circ}$ Curved element Transport platform Roller with parachute (spring blocking system)

8 pieces

Dimensions:

Length (minus curved element): 9.5 m

Builders' hoist, extendable to a max. of 15 m (structural elements)

Galvanised steel Material:

Supporting surface: 150 kg (independent of slant)

Stopping device (automatic): Individually adjustable safety