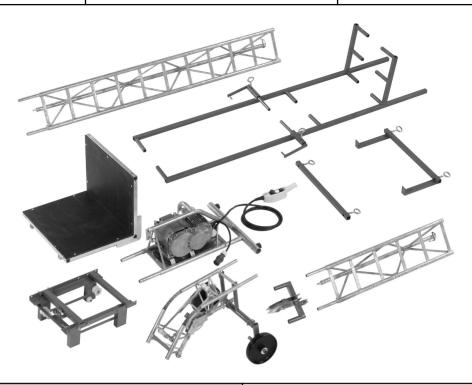

## Equipment Tools/Commissioning

221 519 **Article number: Description: Builders' hoist** 

Contents:

230 V/0.75 kW hoist Hoist Cable 32 metres

With emergency stop button

Remote control Limit switch Head piece

Structural elements 4 pieces; 2 m long Structural element 1 piece; 1 m long

Quick release mechanisms

Wheel unit

Adjustable from  $0^{\circ}$  to  $70^{\circ}$ Curved element Transport platform Roller with parachute (spring blocking system)

8 pieces

Dimensions:

Length (minus curved element): 9.5 m

Builders' hoist, extendable to a max. of 15 m (structural elements)

Galvanised steel Material:

Supporting surface: 150 kg (independent of slant)

Stopping device (automatic): Individually adjustable safety