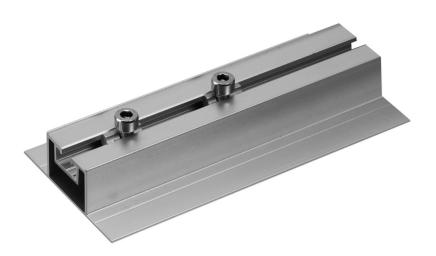

Article number: 221 200
Description: Base profile kit/10

Content: 10 x 1 Base profile

Fixings

Material: Aluminium<sub>Natural</sub>

## Base profile kit

The **base profile kit** provides the base attachment for the modular flat-roof installation system for standard PV modules.

<u>One</u> kit is required <u>per flat-roof kit</u>.