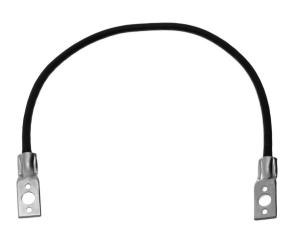

## **Ground cable**

The **earth lead** is used for potential equalisation of PV modules and the installation system.

Connection: Aluminium lugs
Diameter of holes: ~ 10 mm

Length: 500 mm Material: Cu 16 mm<sup>2</sup> Insulation: Black

## **Features**

- Flexible leads
- Fixed using aluminium lugs