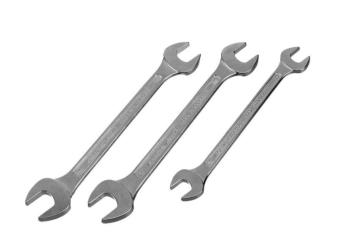

# Equipment Tools/Commissioning

**Article number: Description:** 

221 090 **Open-end spanner set** 

Contents: open-end spanner 13/14 2 open-end spanners 17/19

Material Chromed steel **Article number:** 221 774 **Description:** Punch, Cu

### Set of open-end spanners

This set of open-end spanners contains the standard spanners for the hydraulic connection of the flat-plate collectors. The open-end spanner 13/14 is used to screw the base profiles (mounting rails) to the roof anchors.

## **Features**

- Easy to use
- Enables fast installation