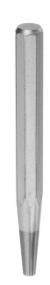

# Equipment Tools/Commissioning

**Article number: Description:** 

221 090 **Open-end spanner set** 

Contents: open-end spanner 13/14 2 open-end spanners 17/19

Material Chromed steel **Article number:** 221 774 **Description:** Punch, Cu

Content: 1 punch, Cu

Material: Tempered impact head

#### Punch, Cu

This **punch**, **Cu** is used to install the anti-theft device (Art. No.: 221 773). The tool corresponds to the standards of DIN 6458. The impact head is tempered to promote long life.

#### **Features**

- Meets DIN 6458
- Tempered impact head