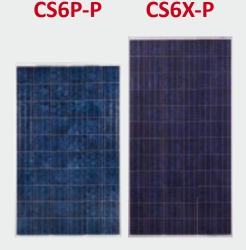

# **BEST SELLERS**

A strong balance between power and price make these modules Canadian Solar's best sellers worldwide. CS6P-P is a standard 60 cell solar module known for its performance, reliability and suitability for all types of applications, while MaxPower CS6X-P is a 72 cell version designed with a larger surface, effectively decreasing the BOS costs of your project by maximizing tracker and racking space, making it the preferred option for utility-scale installations.

## **Aesthetic Variety**

While these two modules (left) have different aesthetics, the quality, reliability and performance are the same. Both aesthetic options also fall under the same product category and are covered by our warranty. For further technical details on this aesthetic difference, please contact your Canadian Solar Sales Manager.