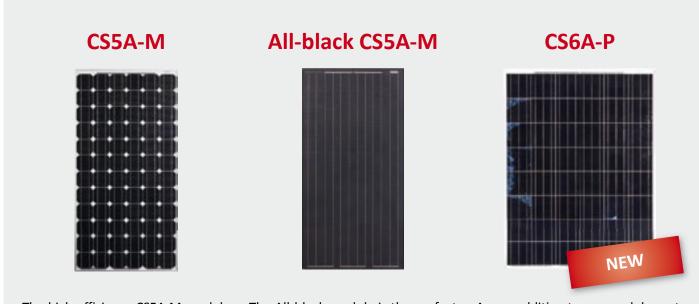

The high efficiency CS5A-M module is designed for the residential-focused customer in mind. With great aesthetic appeal and manageable size, this mono-crystalline module is the best-fit for most residential and small commercial roof installations. The All-black module is the perfect choice for customers keen on using solar energy, but also looking for additional aesthetic value. The All-black CS5A-M is laminated with a black back sheet and framed with black anodized aluminum, in the standard CS5A-M size. A new addition to our module portfolio in 2012: CS6A-P uses improved poly-crystalline cell technology. With a manageable size for roof installations, CS6A-P offers a better return on investment for those customers with less aesthetic requirements.